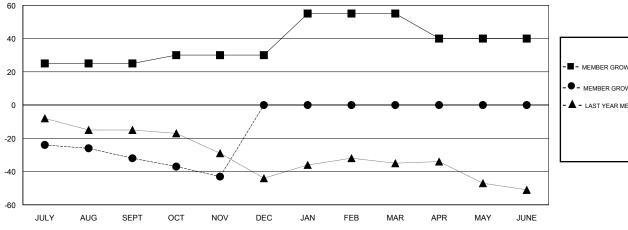

## GOALS AND ACTUAL MEMBERS CUMULATIVE

|   | -■- MEMBER GROWTH NET GOAL        |
|---|-----------------------------------|
|   | - ● - MEMBER GROWTH ACTUAL        |
|   | - ▲ - LAST YEAR MEMBERSHIP ACTUAL |
|   |                                   |
|   |                                   |
|   |                                   |
|   |                                   |
|   |                                   |
| • |                                   |