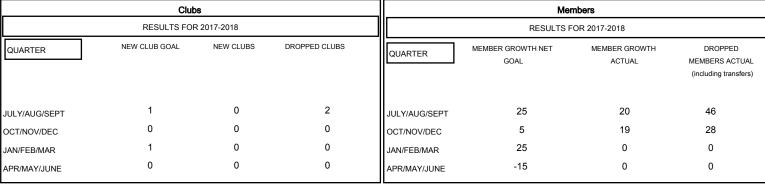

# GOALS AND ACTUAL NEW CLUBS CUMULATIVE

| DROPPED CLUBS: 2 |    |
|------------------|----|
| DROPPED MEMBERS  |    |
| DECEASED         | 4  |
| CLUB CANCELLED   | 0  |
| OTHER            | 70 |
| TOTAL            | 74 |

| 17 CLUBS OF 34 ADDED 1 OR MORE<br>NEW MEMBERS | GENDER DIST MALE FEMALE Women Percentag | RIBUTION  382 (57.53%)  282 (42.47%)  ge Fiscal Year Goal: 43% |
|-----------------------------------------------|-----------------------------------------|----------------------------------------------------------------|
|                                               |                                         |                                                                |